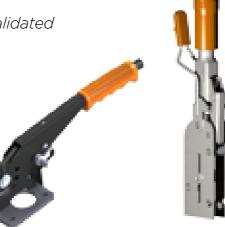

### **Motion Controls**

- Parking brake
- PTO lever
- ELC lever
- Gearshaft lever
- Accelerator pedal
- Clutch pedal
- Brake pedal
- Tested and validated

- Locks / Latches
- Handles
- Actuators
- Door Hold-Backs
- Windowstays
- Specialty hinges
- Knobs
- Tested and validated