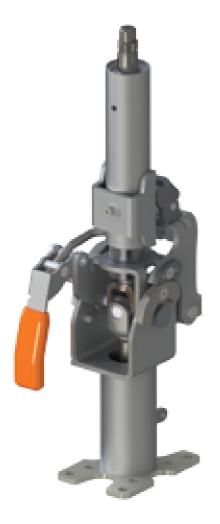

#### **Steering Systems**

- Tilting and telescoping
- Single lever adjustable
- Configurable to customers' specific application
- Moduler cluster and switch board
- Tested and validated to
- Durablity
- Extreme load
- Environment
- Vibration