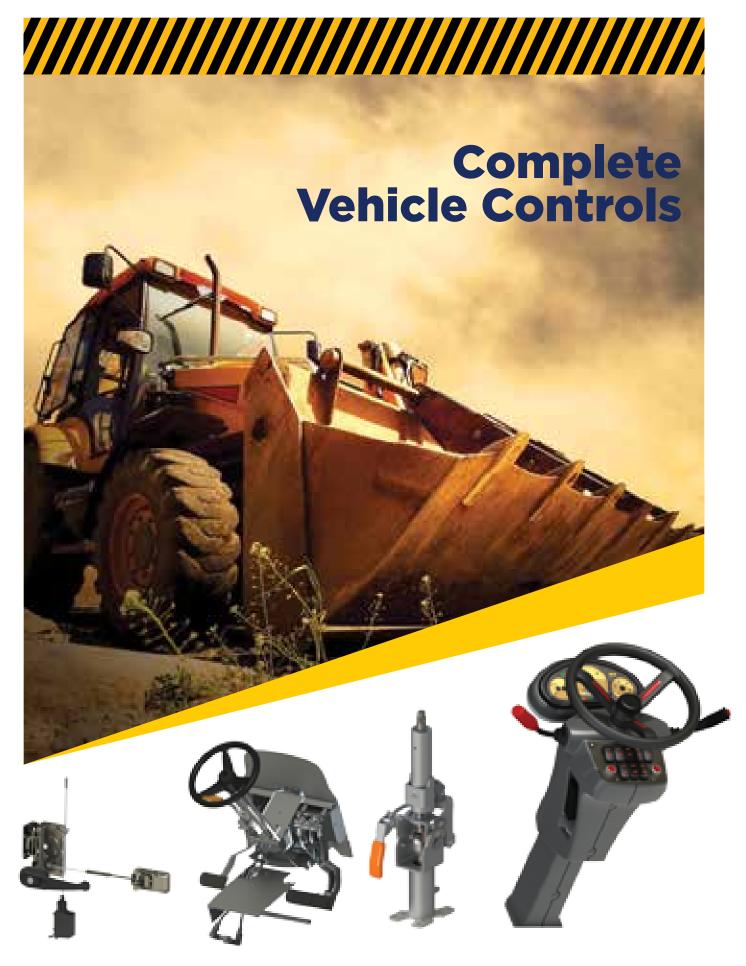

#### **Steering Systems**

- Tilting and telescoping
- Single lever adjustable
- Configurable to customers' specific application
- Moduler cluster and switch board
- Tested and validated to
- Durablity
- Extreme load
- Environment
- Vibration