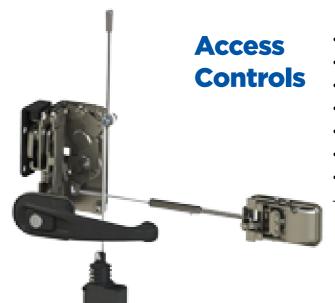

### **Motion Controls**

- Parking brake
- PTO lever
- ELC lever
- Gearshaft lever
- Accelerator pedal
- Clutch pedal
- Brake pedal
- Tested and validated

- Locks / Latches
- Handles
- Actuators
- Door Hold-Backs
- Windowstays
- Specialty hinges
- Knobs
- Tested and validated