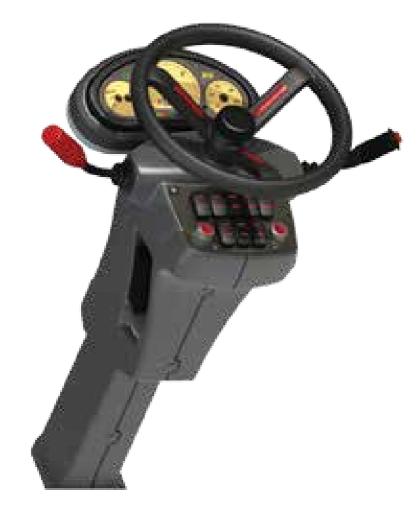

#### **Steering Systems**

- Tilting and telescoping
- Single lever adjustable
- Configurable to customers' specific application
- Moduler cluster and switch board
- Tested and validated to
- Durablity
- Extreme load
- Environment
- Vibration