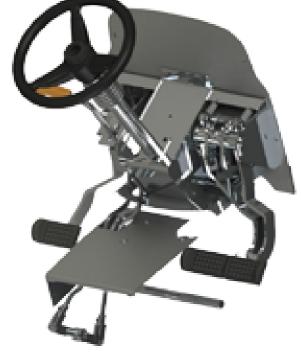

#### **Steering Systems**

- Tilting and telescoping
- Single lever adjustable
- Configurable to customers' specific application
- Moduler cluster and switch board
- Tested and validated to
- Durablity
- Extreme load
- Environment
- Vibration

### **Motion Controls**

- Parking brake
- PTO lever
- ELC lever
- Gearshaft lever
- Accelerator pedal
- Clutch pedal
- Brake pedal
- Tested and validated

- Locks / Latches
- Handles
- Actuators
- Door Hold-Backs
- Windowstays
- Specialty hinges
- Knobs
- Tested and validated